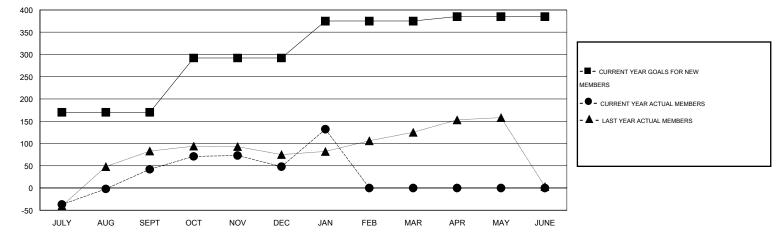

## Mahesh Pasqual GMT.

| GMT: Mahesh   | n Pasqual        |                     | LOCATIO                    | NDIA NDIA                   |                       |                    |                       |                              | GMT CA 6                    |  |
|---------------|------------------|---------------------|----------------------------|-----------------------------|-----------------------|--------------------|-----------------------|------------------------------|-----------------------------|--|
| Clubs         |                  |                     |                            |                             | Members               |                    |                       |                              |                             |  |
|               | RESU             | ILTS FOR 2013-2014  |                            |                             | RESULTS FOR 2013-2014 |                    |                       |                              |                             |  |
| QUARTER       | NEW CLUB<br>GOAL | ACTUAL NEW<br>CLUBS | ACTUAL<br>DROPPED<br>CLUBS | ACTUAL NET<br>GAIN/<br>LOSS | QUARTER               | NEW MEMBER<br>GOAL | ACTUAL NEW<br>MEMBERS | ACTUAL<br>DROPPED<br>MEMBERS | ACTUAL NET<br>GAIN/<br>LOSS |  |
| JULY/AUG/SEPT | 5                | 2                   | 1                          | 1                           | JULY/AUG/SEPT         | 170                | 123                   | 81                           | 42                          |  |
| OCT/NOV/DEC   | 3                | 0                   | 2                          | -2                          | OCT/NOV/DEC           | 122                | 71                    | 65                           | 6                           |  |
| JAN/FEB/MAR   | 2                | 2                   | 0                          | 2                           | JAN/FEB/MAR           | 83                 | 89                    | 5                            | 84                          |  |
| APR/MAY/JUNE  | 0                | 0                   | 0                          | 0                           | APR/MAY/JUNE          | 10                 | 0                     | 0                            | 0                           |  |

GOALS AND ACTUAL MEMBERS CUMULATIVE

| DROPPED CLUBS: 3 |                       | GENDER DISTRIBUTION             |                                                                                                                                                |  |  |
|------------------|-----------------------|---------------------------------|------------------------------------------------------------------------------------------------------------------------------------------------|--|--|
|                  | NEW MEMBERS           | MALE                            | 3,244 (93.08%)                                                                                                                                 |  |  |
|                  |                       | FEMALE                          | 241 (6.92%)                                                                                                                                    |  |  |
| 3                | CLICK HERE FOR HEALTH |                                 | 442                                                                                                                                            |  |  |
| 42<br>06         | ASSESSMENT DATA       |                                 | 213                                                                                                                                            |  |  |
| 51               |                       | NON-HEAD OF HOUSEHOL            | D 229                                                                                                                                          |  |  |
| (                | 42<br>06              | 42 <u>ASSESSMENT DATA</u><br>06 | NEW MEMBERS MALE   FEMALE FEMALE   CLICK HERE FOR HEALTH. FAMILY UNIT MEMBERS   ASSESSMENT DATA FAMILY UNIT MEMBERS   D6 NON-VEAD OF HOUSEHOLD |  |  |