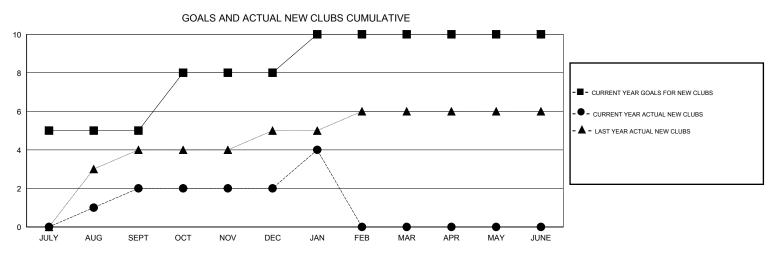

## Mahesh Pasqual GMT.

| GMT: Mahesh   | n Pasqual        |                     | LOCATIO                    | NDIA NDIA                   |                       |                    |                       |                              | GMT CA 6                    |  |
|---------------|------------------|---------------------|----------------------------|-----------------------------|-----------------------|--------------------|-----------------------|------------------------------|-----------------------------|--|
| Clubs         |                  |                     |                            |                             | Members               |                    |                       |                              |                             |  |
|               | RESU             | ILTS FOR 2013-2014  |                            |                             | RESULTS FOR 2013-2014 |                    |                       |                              |                             |  |
| QUARTER       | NEW CLUB<br>GOAL | ACTUAL NEW<br>CLUBS | ACTUAL<br>DROPPED<br>CLUBS | ACTUAL NET<br>GAIN/<br>LOSS | QUARTER               | NEW MEMBER<br>GOAL | ACTUAL NEW<br>MEMBERS | ACTUAL<br>DROPPED<br>MEMBERS | ACTUAL NET<br>GAIN/<br>LOSS |  |
| JULY/AUG/SEPT | 5                | 2                   | 1                          | 1                           | JULY/AUG/SEPT         | 170                | 123                   | 81                           | 42                          |  |
| OCT/NOV/DEC   | 3                | 0                   | 2                          | -2                          | OCT/NOV/DEC           | 122                | 71                    | 65                           | 6                           |  |
| JAN/FEB/MAR   | 2                | 2                   | 0                          | 2                           | JAN/FEB/MAR           | 83                 | 89                    | 5                            | 84                          |  |
| APR/MAY/JUNE  | 0                | 0                   | 0                          | 0                           | APR/MAY/JUNE          | 10                 | 0                     | 0                            | 0                           |  |